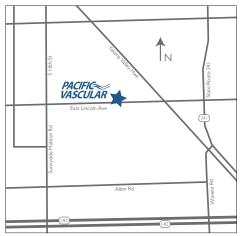

# **SUNNYSIDE** - PART TIME

Same office as Pine Family Medicine 2240 E Lincoln Ave Sunnyside, WA 98944 509-249-5735

## **DIRECTIONS FROM I-82 EAST**

- Follow I-82 to WA-241 N/Waneta Rd in Sunnyside. Take exit 69 from I-82 E
- Turn left onto WA-241 N/Waneta Rd (signs for Vernite Bridge)
- · Turn left onto Yakima Valley Hwy
- Turn left at the first cross street onto E Lincoln Ave
- Pacific Vascular Sunnyside is on your right, in the same office as Pine Family Medicine

## **DIRECTIONS FROM I-82 WEST**

- Follow I-82 to WA-241 N/Waneta Rd in Sunnyside. Take exit 69 from I-82 W
- Turn right onto WA-241 N/Waneta Rd (signs for Mabton)
- · Turn left onto Yakima Valley Hwy
- Turn left at the first cross street onto E Lincoln Ave
- Pacific Vascular Sunnyside is on your right, in the same office as Pine Family Medicine