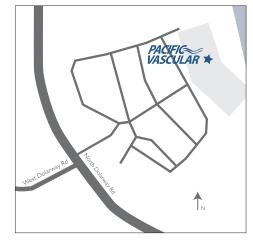

## **ELLENSBURG** - PART TIME

Lake Shore Office Park 1206 N Dolarway Rd, Suite 210A Ellensburg, WA 98926 509-249-5735

## **DIRECTIONS FROM 1-90**

- Take exit 106 for US-97 N toward Wenatchee
- Go east onto US-97 N/W University Way
- At the traffic circle, take the 1st exit onto N Dolarway Rd
- Turn left then proceed to Lake Shore Office Park
- Pacific Vascular Ellensburg is located on the 2nd floor in Suite 210A