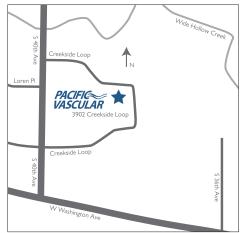

Creekside Business Park 3902 Creekside Loop, Suite 105 Yakima, WA 98902 509-249-5735

## **DIRECTIONS FROM HWY 12:**

- · Take the N 40th Ave/Fruitvale Blvd exit
- · Continue onto 40th Ave
- Turn left onto Creekside Loop
- Pacific Vascular Yakima will be on the right.

For specific lab directions online, visit www.pacificvascular.com